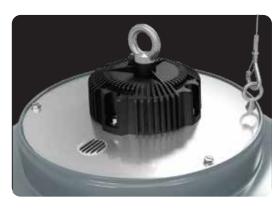

## **MOUNTING OPTIONS**

#### **CENTER HOOK LOOP:**

Fixture comes standard with center hook loop for easy mounting.

### **OPTIONAL SS SAFETY CABLE:**

Attachment loop available for use with SS safety cable. Safety cable available in 5' and 10' lengths.

SHOWN WITH ATTACHMENT LOOP AND SAFETY CABLE.