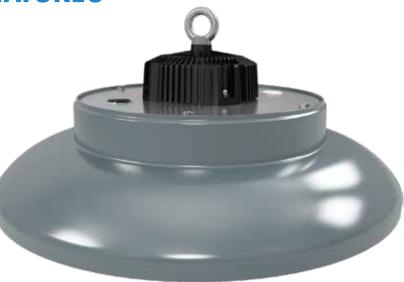

## PRODUCT OVERVIEW

The INX Series is the first general lighting offering in the LEI Industrial Line. It provides an energy efficient, LED Alternative to 250-400 watt metal halide fixtures. It is maintenance-friendly and fully accessible, while the smooth sloping design helps prevent accumulation of dust and debris. The INX Series is your solution for general lighting applications, whether manufacturing, warehouse or general industrial.

# HEAVY DUTY, ALL ALUMINUM HOUSING WITH DEBRIS-SHED DESIGN:

Designed for superior thermal management and ease of maintenance.

#### **CENTER HOOK LOOP:**

Fixture comes standard with center hook loop for easy mounting.