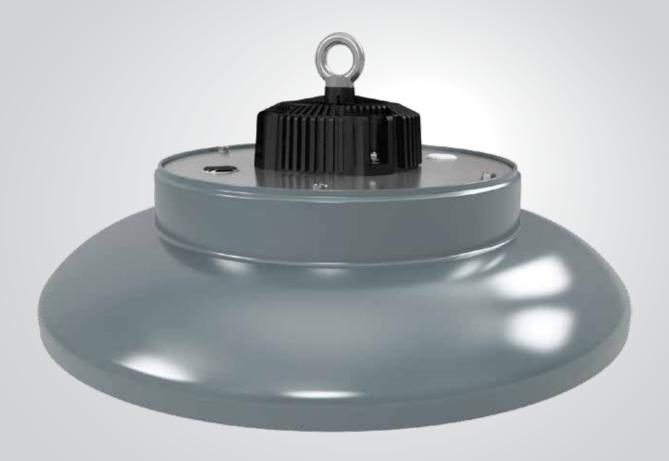

## PRODUCT OVERVIEW

The INX Series is the first general lighting offering in the LEI Industrial Line. It provides an energy efficient, LED Alternative to 250-400 watt metal halide fixtures. It is maintenance-friendly and fully accessible, while the smooth sloping design helps prevent accumulation of dust and debris. The INX Series is your solution for general lighting applications, whether manufacturing, warehouse or general industrial.

# HEAVY DUTY, ALL ALUMINUM HOUSING WITH DEBRIS-SHED DESIGN:

Designed for superior thermal management and ease of maintenance.

#### **CENTER HOOK LOOP:**

Fixture comes standard with center hook loop for easy mounting.