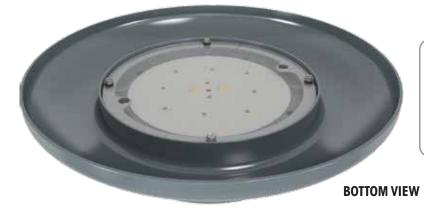

## HIGH PERFORMANCE LED SYSTEM:

Available in (120V-277V) or 480V. Includes custom, metal-clad boards with Samsung 5000K CCT LED chips. Available in 70 or 80 CRI configurations.

### **IMPACT RESISTANT LENS:**

Flat, clear, polycarbonate lens standard.