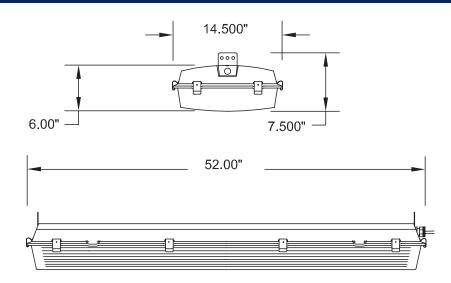

ce, Closed Cell Gasket
- Stainless Steel Latches
- Tool-Less Entry for Easy Installation & Maintenance
- ETL Listed UL 1598 for Wet Location
- ETL Listed CSA Std C22.2 No.250.0
- NSF Certified
- IP65, IP66, IP67 Certified
- High Pressure Tested to 1500 PSI



## **Product Overview**

The *FLB-RS (Fluorescent Low Bay - ROUGH SERVICE) Series* is designed for the harshest of hose-down and wet environments while being a responsible, energy efficient alternative to metal halide fixtures. The *FLB-RS Series* ships completely assembled with LEI's exclusive factory installed "ROUGH SERVICE" features making this tough luminaire the perfect choice for slaughterhouses, food processing facilities, breweries and any institutional or industrial, extreme wet or hose-down environment.

## **Dimensions**



## **Mounting Options**



**RS-SFM** 



**RS-SPH**