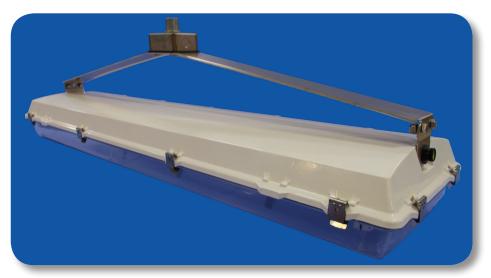

atches
- Tool-Less Entry for Easy Installation & Maintenance
- ETL Listed UL 1598 for Wet Location
- ETL Listed CSA Std C22.2 No.250.0
- NSF Certified
- IP65, IP66, IP67 Certified
- High Pressure Tested to 1500 PSI



## **Product Overview**

The *FLB-RS (Fluorescent Low Bay - ROUGH SERVICE) Series* is designed for the harshest of hose-down and wet environments while being a responsible, energy efficient alternative to metal halide fixtures. The *FLB-RS Series* ships completely assembled with LEI's exclusive factory installed "ROUGH SERVICE" features making this tough luminaire the perfect choice for slaughterhouses, food processing facilities, breweries and any institutional or industrial, extreme wet or hose-down environment.

## **Dimensions**



## **Mounting Options**



**RS-SFM** 



**RS-SPH**