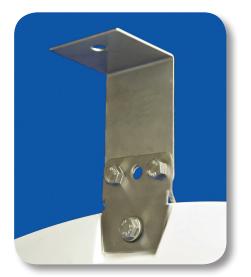

ainless Steel Latches
- Tool-Less Entry for Easy Installation & Maintenance
- ETL Listed UL 1598 for Wet Location
- ETL Listed CSA Std C22.2 No.250.0
- NSF Certified
- IP65, IP66, IP67 Certified
- High Pressure Tested to 1500 PSI



## **Product Overview**

The *FLB-RS (Fluorescent Low Bay - ROUGH SERVICE) Series* is designed for the harshest of hose-down and wet environments while being a responsible, energy efficient alternative to metal halide fixtures. The *FLB-RS Series* ships completely assembled with LEI's exclusive factory installed "ROUGH SERVICE" features making this tough luminaire the perfect choice for slaughterhouses, food processing facilities, breweries and any institutional or industrial, extreme wet or hose-down environment.

## **Dimensions**



## **Mounting Options**



**RS-SFM** 



**RS-SPH**