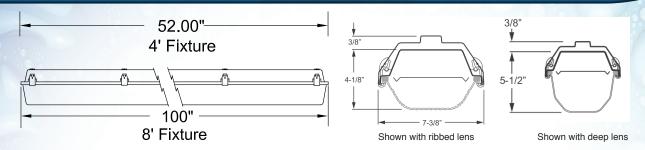

PRODUCT OVERVIEW The **VG LED Series** is a non-metallic LED energy saving high output fixture for use in wet environments where constant humidity or moisture is present. It is comprised of a heavy duty one piece 5VA rated housing and a high impact resistant lens, which is held in place on a poured-in, closed-cell gasket by plastic or optional stainless steel captive latches. The **VG LED Series** is available in 4' and 8' lengths with medium or high output lumen package options. Food processors, breweries, dairies, parking garages and car washes are just some of the areas that can benefit from the **VG LED Series**.

## **DIMENSIONS**



## **MOUNTING OPTIONS**





## OPTIONAL STAINLESS STEEL LATCHES







LEI • (281) 992-8308 • FAX: (281) 996-0488 • sales@lighting-etc.com www.lighting-etc.com • PO Box 3403 • Pearland, TX 77588