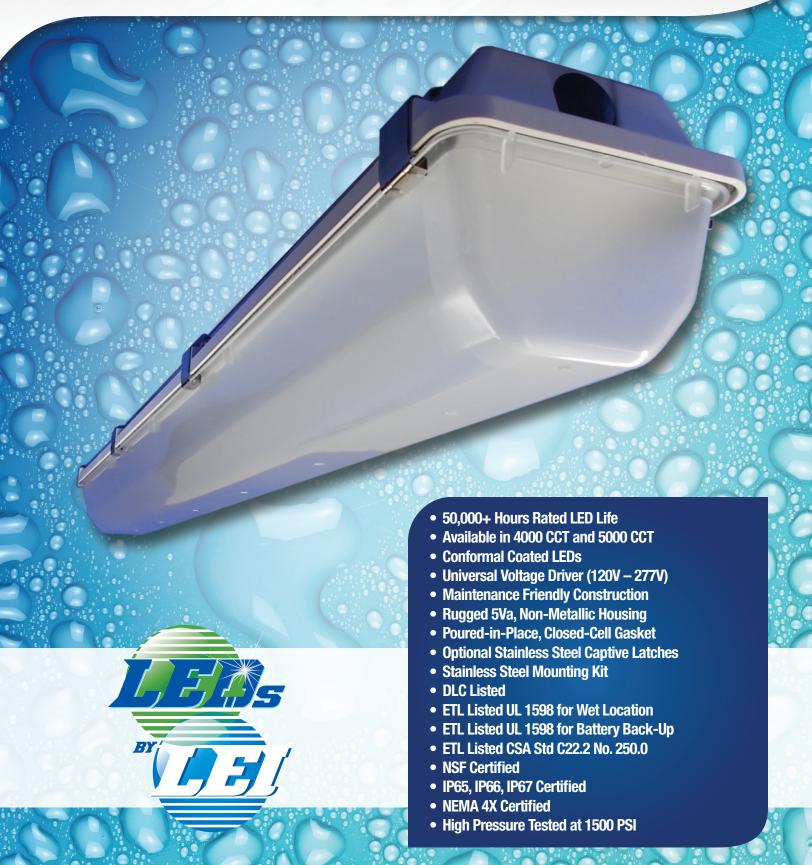

PRODUCT OVERVIEW The **VG LED Series** is a non-metallic LED energy saving high output fixture for use in wet environments where constant humidity or moisture is present. It is comprised of a heavy duty one piece 5VA rated housing and a high impact resistant lens, which is held in place on a poured-in, closed-cell gasket by plastic or optional stainless steel captive latches. The **VG LED Series** is available in 4' and 8' lengths with medium or high output lumen package options. Food processors, breweries, dairies, parking garages and car washes are just some of the areas that can benefit from the **VG LED Series**.