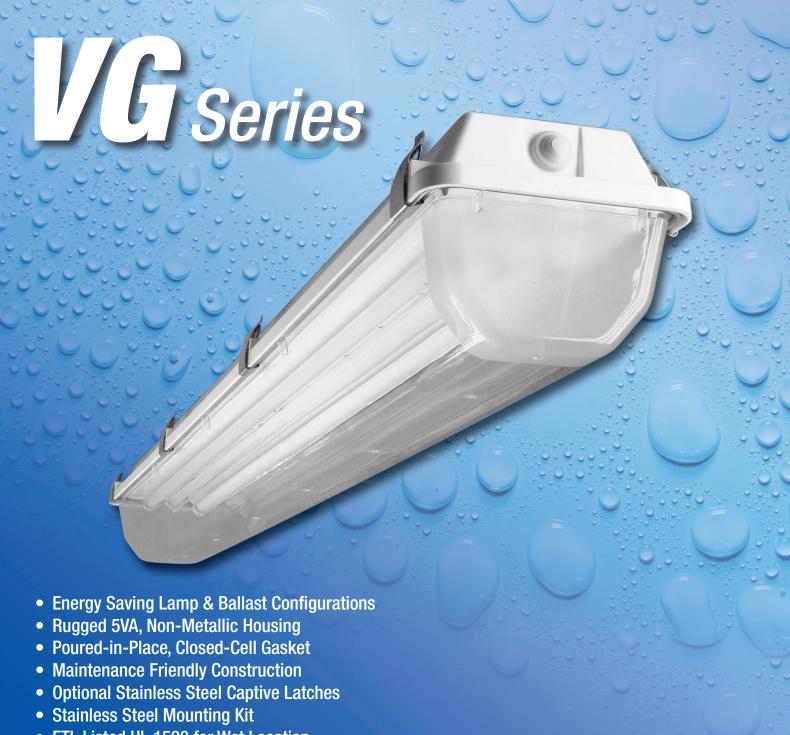

- ETL Listed UL 1598 for Wet Location
- ETL Listed CSA Std C22.2 No.250.0
- NSF Certified for Splash Zones
- IP65, IP66, IP67 Certified
- NEMA 4X Certified
- High Pressure Tested to 1500 PSI

## **Product Overview**

The **VG Series** is a non-metallic luminaire for use in harsh and wet environments where constant humidity or moisture is present. Offered in T5 and T8 configurations, the **VG Series** is an energy efficient alternative to older, T12 fluorescent products. The **VG Series** is comprised of a heavy duty one piece housing and a high impact resistant lens which is held in place on a poured in, closed cell gasket by plastic or optional stainless steel captive latches. Optional ribbed lens is available. The **VG Series** is available in 2', 4'and 8' lengths with options for 1, 2, 3, 4, and 6 lamp configurations. Food processors, breweries, dairies, parking garages and car washes are just a few areas that can benefit from the **VG Series**.