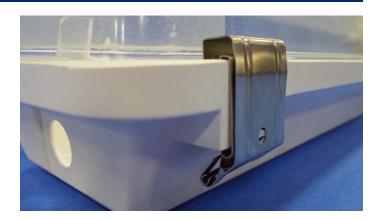

ire for use in harsh and wet environments where constant humidity or moisture is present. Offered in T5 and T8 configurations, the **VG Series** is an energy efficient alternative to older, T12 fluorescent products. The **VG Series** is comprised of a heavy duty one piece housing and a high impact resistant lens which is held in place on a poured in, closed cell gasket by plastic or optional stainless steel captive latches. Optional ribbed lens is available. The **VG Series** is available in 2', 4'and 8' lengths with options for 1, 2, 3, 4, and 6 lamp configurations. Food processors, breweries, dairies, parking garages and car washes are just a few areas that can benefit from the **VG Series**.

## **Dimensions**



## **Mounting Options**





## **Optional Stainless Steel Latches**