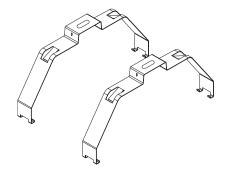

iew**

The **VG Series** is a non-metallic luminaire for use in harsh and wet environments where constant humidity or moisture is present. Offered in T5 and T8 configurations, the **VG Series** is an energy efficient alternative to older, T12 fluorescent products. The **VG Series** is comprised of a heavy duty one piece housing and a high impact resistant lens which is held in place on a poured in, closed cell gasket by plastic or optional stainless steel captive latches. Optional ribbed lens is available. The **VG Series** is available in 2', 4'and 8' lengths with options for 1, 2, 3, 4, and 6 lamp configurations. Food processors, breweries, dairies, parking garages and car washes are just a few areas that can benefit from the **VG Series**.

## **Dimensions**



## **Mounting Options**





## **Optional Stainless Steel Latches**