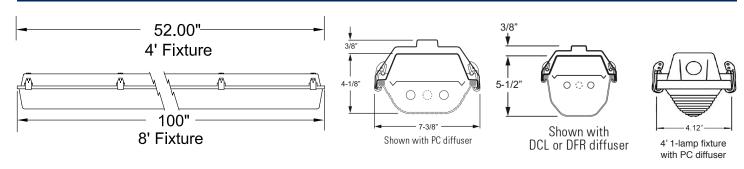

0 PSI



## **Product Overview**

The **VG Series** is a non-metallic luminaire for use in harsh and wet environments where constant humidity or moisture is present. Offered in T5 and T8 configurations, the **VG Series** is an energy efficient alternative to older, T12 fluorescent products. The **VG Series** is comprised of a heavy duty one piece housing and a high impact resistant lens which is held in place on a poured in, closed cell gasket by plastic or optional stainless steel captive latches. Optional ribbed lens is available. The **VG Series** is available in 2', 4'and 8' lengths with options for 1, 2, 3, 4, and 6 lamp configurations. Food processors, breweries, dairies, parking garages and car washes are just a few areas that can benefit from the **VG Series**.

## **Dimensions**



## **Mounting Options**





## **Optional Stainless Steel Latches**