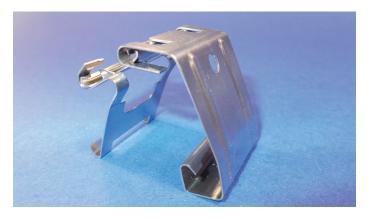

minaire for use in harsh and wet environments where constant humidity or moisture is present. Offered in T5 and T8 configurations, the **VG Series** is an energy efficient alternative to older, T12 fluorescent products. The **VG Series** is comprised of a heavy duty one piece housing and a high impact resistant lens which is held in place on a poured in, closed cell gasket by plastic or optional stainless steel captive latches. Optional ribbed lens is available. The **VG Series** is available in 2', 4'and 8' lengths with options for 1, 2, 3, 4, and 6 lamp configurations. Food processors, breweries, dairies, parking garages and car washes are just a few areas that can benefit from the **VG Series**.

## **Dimensions**



## **Mounting Options**





## **Optional Stainless Steel Latches**