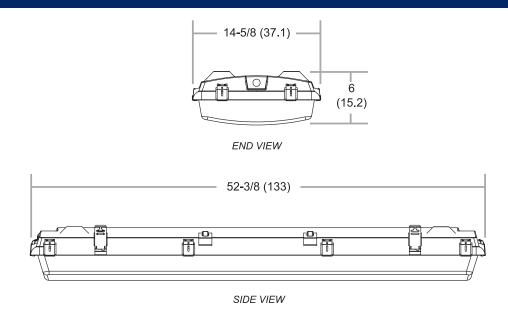

last Configurations
- Heat Management System
- Rugged 5V Rated Non-Metallic Housing
- Poured-in-Place, Closed Cell Gasket
- Stainless Steel Latches
- Stainless Steel Mounting Hardware
- Tool-Less Entry for Easy Installation & Maintenance
- ETL Listed for Wet Locations
- NSF Certified for Splash Zones
- NEMA 4X Certified
- IP 65, IP67



### **Product Overview**

The *GPF (General Purpose Fluorescent) Series* is a rugged non-metallic fluorescent luminaire specifically designed as an alternative, energy saving solution to replace most 250 thru 400 watt metal halide fixtures. The GPF is ideal for food processing facilities, cold storage plants, dairies, bottling facilities and any industrial environment where water spray, humidity, dust or corrosive chemicals are present.

## **Dimensions**



# **Mounting Options**







# **Latch Options**



**Stainless Steel Latches** 



**Plastic Latches**