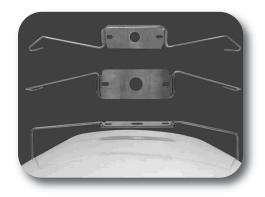

Management System
- Rugged 5V Rated Non-Metallic Housing
- Poured-in-Place, Closed Cell Gasket
- Stainless Steel Latches
- Stainless Steel Mounting Hardware
- Tool-Less Entry for Easy Installation & Maintenance
- ETL Listed for Wet Locations
- NSF Certified for Splash Zones
- NEMA 4X Certified
- IP 65, IP67



### **Product Overview**

The *GPF (General Purpose Fluorescent) Series* is a rugged non-metallic fluorescent luminaire specifically designed as an alternative, energy saving solution to replace most 250 thru 400 watt metal halide fixtures. The GPF is ideal for food processing facilities, cold storage plants, dairies, bottling facilities and any industrial environment where water spray, humidity, dust or corrosive chemicals are present.

## **Dimensions**



# **Mounting Options**







# **Latch Options**



**Stainless Steel Latches** 



**Plastic Latches**