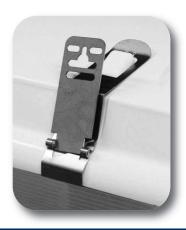

anagement System
- Rugged 5V Rated Non-Metallic Housing
- Poured-in-Place, Closed Cell Gasket
- Stainless Steel Latches
- Stainless Steel Mounting Hardware
- Tool-Less Entry for Easy Installation & Maintenance
- ETL Listed for Wet Locations
- NSF Certified for Splash Zones
- NEMA 4X Certified
- IP 65, IP67



### **Product Overview**

The *GPF (General Purpose Fluorescent) Series* is a rugged non-metallic fluorescent luminaire specifically designed as an alternative, energy saving solution to replace most 250 thru 400 watt metal halide fixtures. The GPF is ideal for food processing facilities, cold storage plants, dairies, bottling facilities and any industrial environment where water spray, humidity, dust or corrosive chemicals are present.

## **Dimensions**



# **Mounting Options**







# **Latch Options**



**Stainless Steel Latches** 



**Plastic Latches**