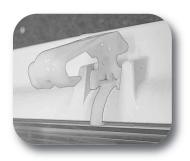

Poured-in-Place, Closed Cell Gasket
- Stainless Steel Latches
- Stainless Steel Mounting Hardware
- Tool-Less Entry for Easy Installation & Maintenance
- ETL Listed for Wet Locations
- NSF Certified for Splash Zones
- NEMA 4X Certified
- IP 65, IP67



### **Product Overview**

The *GPF (General Purpose Fluorescent) Series* is a rugged non-metallic fluorescent luminaire specifically designed as an alternative, energy saving solution to replace most 250 thru 400 watt metal halide fixtures. The GPF is ideal for food processing facilities, cold storage plants, dairies, bottling facilities and any industrial environment where water spray, humidity, dust or corrosive chemicals are present.

## **Dimensions**



# **Mounting Options**







# **Latch Options**



**Stainless Steel Latches** 



**Plastic Latches**