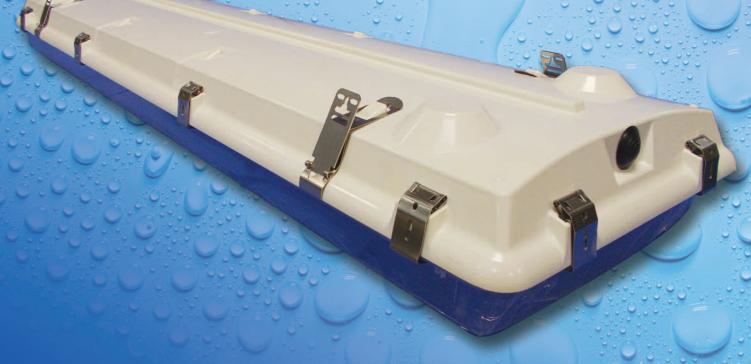

# ELF Series

- Energy Saving Lamp & Ballast Configurations
- Heat Management System
- Rugged 5V Rated Non-Metallic Housing
- Poured-in-Place, Closed Cell Gasket
- Stainless Steel Latches
- Stainless Steel Mounting Hardware
- Tool-Less Entry for Easy Installation & Maintenance
- ETL Listed for Wet Locations
- NSF Certified for Splash Zones
- NEMA 4X Certified
- IP 65, IP67