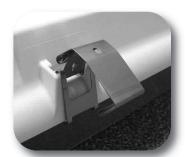

5V Rated Non-Metallic Housing
- Poured-in-Place, Closed Cell Gasket
- Stainless Steel Latches
- Stainless Steel Mounting Hardware
- Tool-Less Entry for Easy Installation & Maintenance
- ETL Listed for Wet Locations
- NSF Certified for Splash Zones
- NEMA 4X Certified
- IP 65, IP67



### **Product Overview**

The *GPF (General Purpose Fluorescent) Series* is a rugged non-metallic fluorescent luminaire specifically designed as an alternative, energy saving solution to replace most 250 thru 400 watt metal halide fixtures. The GPF is ideal for food processing facilities, cold storage plants, dairies, bottling facilities and any industrial environment where water spray, humidity, dust or corrosive chemicals are present.

## **Dimensions**



# **Mounting Options**







# **Latch Options**



**Stainless Steel Latches** 



**Plastic Latches**