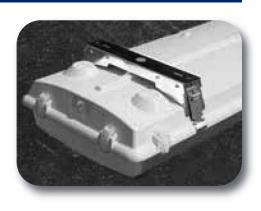

agement System
- Rugged 5V Rated Non-Metallic Housing
- Poured-in-Place, Closed Cell Gasket
- Stainless Steel Latches
- Stainless Steel Mounting Hardware
- Tool-Less Entry for Easy Installation & Maintenance
- ETL Listed for Wet Locations
- NSF Certified for Splash Zones
- NEMA 4X Certified
- IP 65, IP67



### **Product Overview**

The *GPF (General Purpose Fluorescent) Series* is a rugged non-metallic fluorescent luminaire specifically designed as an alternative, energy saving solution to replace most 250 thru 400 watt metal halide fixtures. The GPF is ideal for food processing facilities, cold storage plants, dairies, bottling facilities and any industrial environment where water spray, humidity, dust or corrosive chemicals are present.

## **Dimensions**



# **Mounting Options**







# **Latch Options**



**Stainless Steel Latches** 



**Plastic Latches**