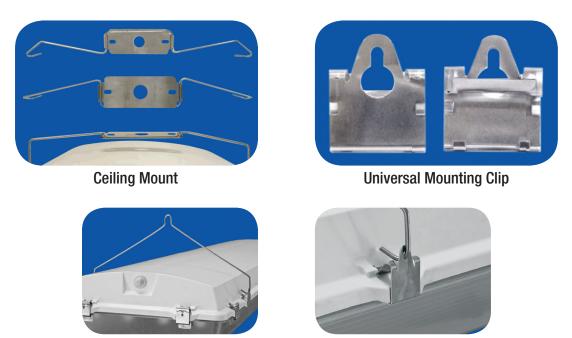

## **Mounting Options**

Consult factory for all available options & configurations

V-Hook