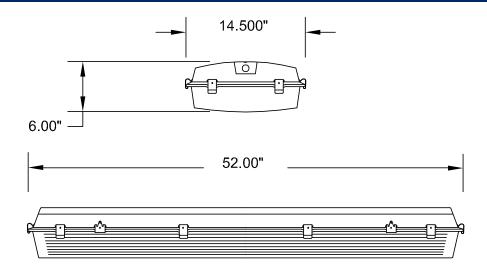

Listed UL 1598 for Wet Location
- ETL Listed CSA Std C22.2 No.250.0
- NSF Certified for Splash Zones
- IP65, IP66, IP67 Certified
- NEMA 4X Certified
- High Pressure Tested to 1500 PSI



## **Product Overview**

The *FLB Series* is an economy minded, energy saving luminaire designed with state-of-the-art lamp and ballast technology. The *FLB Series* is an excellent, energy saving alternative product to metal halide fixtures. Stainless steel latches assure the lens is properly sealed against the poured-in-place, closed cell gasket. Mounting is made easy with the supplied stainless steel "V" hooks or user-supplied cable mounting systems. Applications include food processing and cold storage facilities, dairies, bottlers or any area requiring exposure to water and dust.

## **Dimensions**



## **Mounting Options**



Consult factory for all available options & configurations



V-Hook