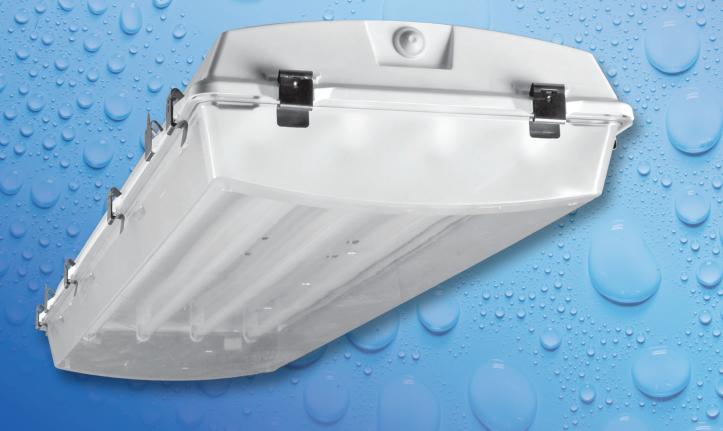

## **Product Overview**

The *FLB Series* is an economy minded, energy saving luminaire designed with state-of-the-art lamp and ballast technology. The *FLB Series* is an excellent, energy saving alternative product to metal halide fixtures. Stainless steel latches assure the lens is properly sealed against the poured-in-place, closed cell gasket. Mounting is made easy with the supplied stainless steel "V" hooks or user-supplied cable mounting systems. Applications include food processing and cold storage facilities, dairies, bottlers or any area requiring exposure to water and dust.

## ELB Series

- Energy Saving Lamp & Ballast Configurations
- Universal Voltage (120V 277V) Electronic Ballast
- Rugged 5VA Rated, Non-Metallic Housing
- Poured-in-Place, Closed Cell Gasket
- Stainless Steel Latches
- Stainless Steel Mounting Hardware
- Tool-Less Entry for Easy Installation & Maintenance
- ETL Listed UL 1598 for Wet Location
- ETL Listed CSA Std C22.2 No.250.0
- NSF Certified for Splash Zones
- IP65, IP66, IP67 Certified
- NEMA 4X Certified
- High Pressure Tested to 1500 PSI