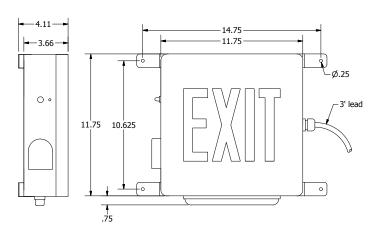

nstalled Stainless Steel Mounting Brackets
- Side-Mounted Water-Tight Push-to-Test Switch
- Ready to Install Out-of-Box



## **Product Overview**

The *EL Series* exit sign is designed for heavy hose-down and wet location environments. The unique design can satisfy both exit and emergency lighting requirements. The *EL Series* can be configured as a self-powered, AC only exit sign or a combination self-powered AC with emergency battery back-up exit sign. The exclusive DOWNLIGHT option can be configured to illuminate the egress area in both the AC or emergency modes. The *EL Series* exit signs ship completely assembled and ready to install out-of-box making it a maintenance friendly product ideally suited for food processing plants or any other wet or corrosive application.

# Dimensions



## **Downlight Feature**

The downlight feature utilizes an 8" water resistant LED strip to illuminate the egress area. Unlike other exit signs with external heads that are easily broken



during hose-down or clean-up operations, the low-profile emergency LED downlight strip is installed on the bottom of the fixture which allows for easy cleaning and maintenance.

# **Catalog Logic**

| Item Description                                                         | Downlight                    | Voltage | LEI Catalog No. |
|--------------------------------------------------------------------------|------------------------------|---------|-----------------|
| Emergency Exit Sign with<br>EMERGENCY Safety Egress<br>Downlight         | 8" Water Resistant LED Strip | 120     | EL-LED-EDL-12R  |
|